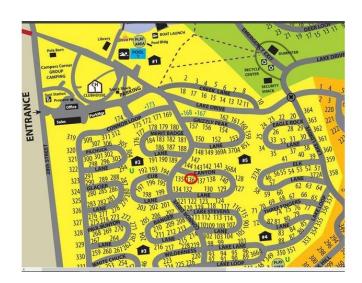

Camp site at Lake Connor Park private camping club. Site has approximately 3000 square feet of camping space which includes electrical service ( 110 V 30 amp plug and 15 amp plug), water, grey water drain, and a small shed. The site is approximately 80 yards away from a bath house and 1/8 mile to a pool and clubhouse with dining facilities.