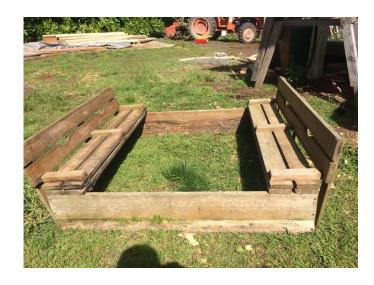

## **Sand Box**

**Contact: Anchor Armstrong** 

Email: marybetharmstrongsigmond@gmail.com https://wa-jefferson.countybuyselltrade.com/miscellaneous/sand-box\_port-townsend\_34968

Address: Port Townsend

Price: 20.00 \$

My kids are selling their sand box. It is roughly 48" square and has a folding lid- which is wonderful for keeping the neighborhood cats away! It is perfectly usable though some pieces of wood have soft spots near the ground. They are only selling it to raise money for a lego kit!!