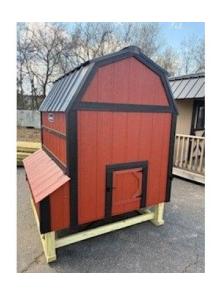

Address: 1114 Salisbury Road, Statesville

Price: 2099.00 \$

Looking for the perfect home for your flock? Meet the 6x6 Mayberry Barn Style Chicken Coop—built for comfort, durability, and convenience!

This classic barn-style coop is designed to house 10 to 14 chickens, giving them plenty of room to roost and roam. With two easy-access doors, cleaning and egg collection have never been simpler! And speaking of eggs—our six nesting boxes provide a cozy, safe space for your hens to lay.

Inside, the vinyl flooring makes cleaning a breeze, keeping your coop fresh and hygienic. A built-in screen window ensures great ventilation, keeping your chickens happy and healthy. Durable, functional, and charming—the 6x6 Mayberry Barn Style Chicken Coop is the perfect addition to your backyard!