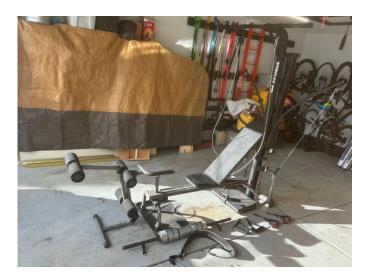

Address:GranbyPrice:250.00 \$

This is a completely original Bowflex Power Pro Home Gym that needs a new home. The equipment has been well used and also cared for. All rods are accounted for and in good shape; comes with the expansion set of rods as well. All braided steel cables still operate, and have their protective epoxy coating still intact with no cracking evident. This unit also comes with all the additional attachments to the standard bench assembly to get the rest of those arm and leg exercises covered. This unit also has all the bars, hand holds, and straps, ready for it. The printed user manual and workout directions are also intact and come with this home gym. Completely assembled, the equipment measures 24" W, 82" T, and 87" L.