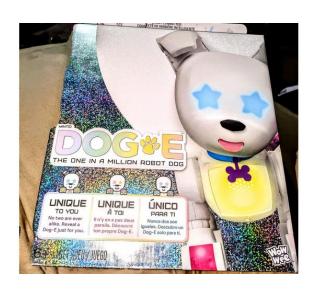

## DogE One and a Million Robot Dog

**Contact: Jenny Fowler** 

Email: jen93246@gmail.com

https://countybuyselltrade.com/clothes/kids/doge-one-and-a-million-robot-dog toledo 297651

Address: 1053 Lincoln Ave, Toledo, Toledo

Price: 45.00 \$

ONE-IN-A-MILLION ROBOT DOG, MINTID JUST FOR YOU: Through the minting process, the all-white Dog-E comes to life. This interactive toy pet moves and sounds like a real dog and reveals a unique combination of colorful lights, sounds and personality traits, so your Dog-E is truly one in a million. No two Dog-Es are ever the same, so this toy dog is fun for the whole family. Connect to the Dog-E app for even more ways to play.

CARE FOR YOUR DOG-E: Dog-E is totally interactive, ready for you to love and care for it like a real dog. Dog-E uses its tail and app to tell you what it needs, whether it wants food, love, playtime, games and more. Care for this toy pet with or without the Dog-E app.

PLAY GAMES: Dog-E includes 6 interactive games like Fortune Teller and Ultimate Nose Boop, so you can join in on the fun. Play games with or without the Dog-E app. Save and track your high scores when you use the app

DOG-E TALKS WITH ITS TAIL: Using innovative persistence of vision (POV) technology,

Dog E can communicate with you using its tail. By showing emotes, icons and messages in VEN When it was a when it was