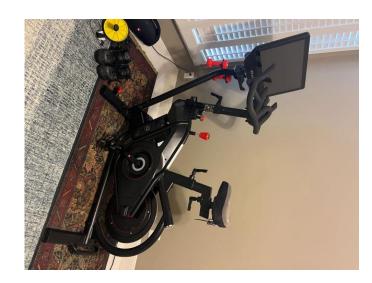

Bowflex Extreme 2E and Bowflex Velocore Stationary Bike with bench and weights. Purchased just 4 months ago but have to sell do to financial situation. Price is over \$1000 everything. Asking \$1200.00 less than what paid for