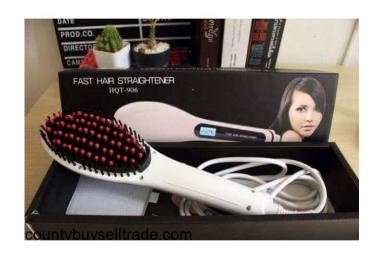

## Hair Brush Straightener

**Contact: Trisha Gerber Lawson** 

Email: trishypoo@hotmail.com

https://countybuyselltrade.com/health-fitness/hair-brush-straightener norton 25617

Address: Norton Price: 44.00 \$

\$44 includes tax and shipping right to you.

I fell in love with this and so did my 7 year old daughter. So I decided to sell it. I have very curly and frizzy hair my daughter has long wavy hair. It makes your hair so soft to the touch. No more pinching your hair and frying it. This particular straightener grets up to 230 Celsius/ 450 Fahrenheit. I have sold 100 are delivered and used. All my customers love this straightener. Message me if interested in one. Money back guarantee, you decide you dont like it I refund your money. I ship free. These are ready for delivery! In stock now Pink and White. These are before and after half and half. Sorry my 3 and 7 year old took the pictures.