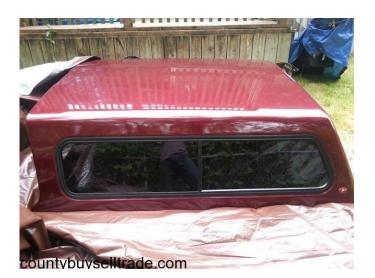

Red camper shell, was on a Ford F-150 normal length bed. I've moved and can't take this with me, first person to grab it gets it. If it isn't gone by Thursday, it's going to the dump. Please message me if you pick it up so I can delete the post.