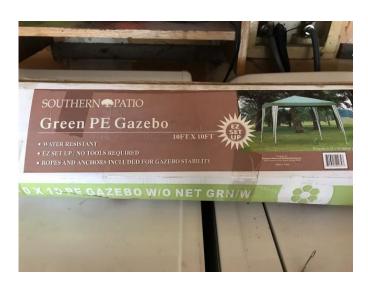

## **Green Gazebo**

Contact: Cindy Sloan

Email: dcsloan11@msn.com

https://wa-pierce.countybuyselltrade.com/index.php?page=item&id=240537

| Address: |       |           | Spanaway | Spanaway  |            |    |          |  |  |  |  |  |  |
|----------|-------|-----------|----------|-----------|------------|----|----------|--|--|--|--|--|--|
| Price:   |       |           | 10.00 \$ | 10.00 \$  |            |    |          |  |  |  |  |  |  |
| 10x10    | water | resistant | gazebo.  | Excellent | condition. | In | original |  |  |  |  |  |  |