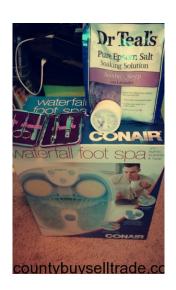

## Nice waterfall foot spa

**Contact: Mellisa** 

Email: Littlemellisa@hotmail.com

https://wa-kitsap.countybuyselltrade.com/index.php?page=item&id=23684

Address: **Bremerton** 60.00\$ Price:

I have a brand new waterfall foot spa for sale. It has lights, bubbles, and heat!! Also I will throw in Lavender Epson salt, lavender foot cream, and a pedicure set for your feet. Everything is brand new. I paid more than 60 just for the foot spa!! So this is an awesome deal for only 60 dollars!! Treat your feet well and they will love you forever!