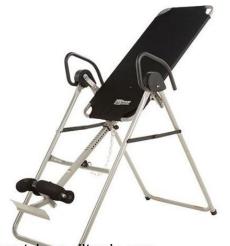

## **Weslo Inversion Flex System**

**Contact: Karen** 

Email: Kkbiles@gmail.com https://wa-graysharbor.countybuyselltrade.com/miscellaneous/weslo-inversion-flex-system\_22725

countybuyselltrade.com

Address: Price:

## EXCELLENT LIKE NEW.

If you are looking for a safe and easy exercise machine, then the Weslo Inversion Flex System would be a good option for you. It will help you increase your blood flow and also decompress your spine. The exercise equipment comes with a cushioned frame which provides great back support and comfort. You can also adjust the height of the unit easily that allow different users to customize the exercise tool to satisfy their individual needs. The handlebars ensure that you get proper support and balance when you workout. The Weslo inversion table will position you in the right way to relax your body and work to get rid of your stress. It comes with foam ankle lock and safety chain to ensure your protection while you exercise. You can invert the Weslo gym system fully or tilt and lock it in the angle that you wish to work out. It can be easily folded, allowing easy and practical storage.

Weslo Inversion Flex System:

Inversion bench Adjustable height

Ankle lock down